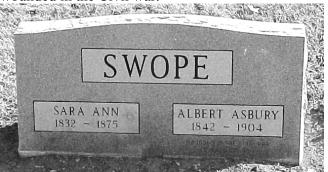

### Oakhill Cemetery

As reported last time, the new stones are in place at Oakhill Cemetery to mark our ancestor's graves. We think you will be happy with them when you go and look. Nancy is still trying to get a bronze marker for A. A. Swope for his serving and getting wounded in the Civil war.

It is shown under his name about the Civil war but it is hard to see in this photo.

There are more pictures of the stones on the Swope web site, www.swopes.org.