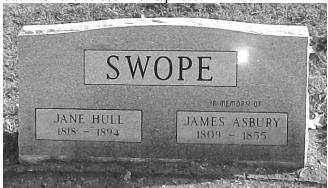

### Oakhill Cemetery

As reported last time, the new stones are in place at Oakhill Cemetery to mark our ancestor's graves. We think you will be happy with them when you go and look. Nancy is still trying to get a bronze marker for A. A. Swope for his serving and getting wounded in the Civil war.

It is shown under his name about the Civil war but it is hard to see in this photo.

There are more pictures of the stones on the Swope web site, www.swopes.org.